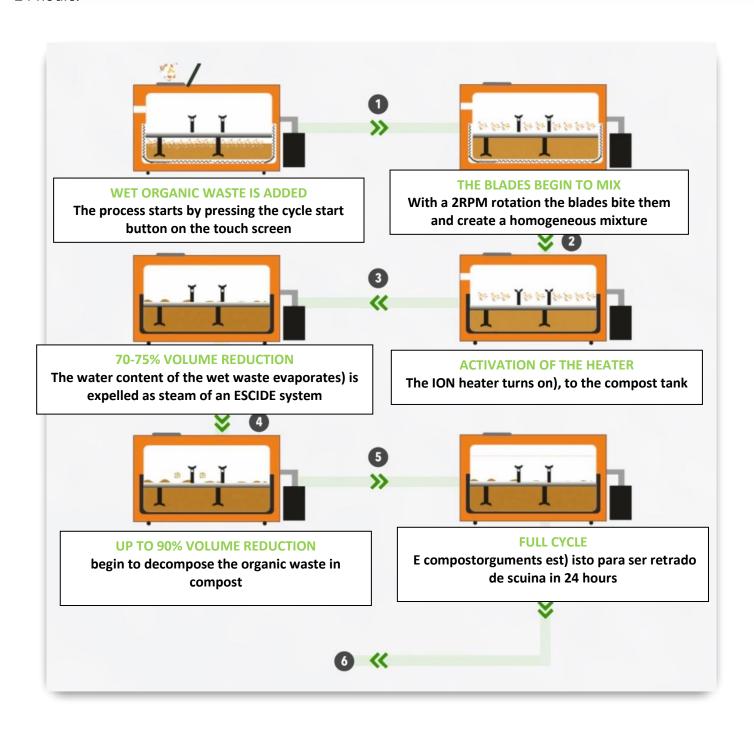

## **HOW IT WORKS**

Our automatic composters belong to the "container" composting categories. Using an accelerated composting process, we achieved a 90% volume reduction and therefore 10% compost generation in just 24 hours.